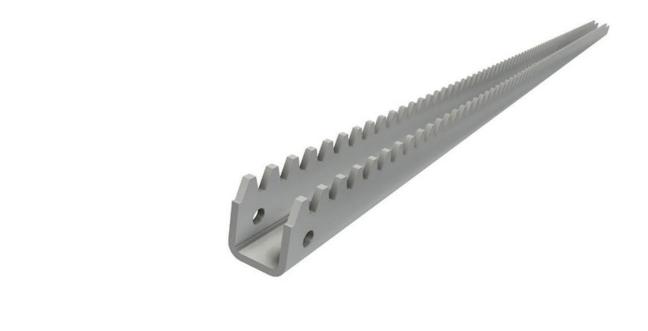

## Sheet steel racks PH30-3 / Straight

Straight zinc-plated sheet steel rack for TU6-30/TU11-30 rack drive. Sheet steel racks are supplied as standard with run-out protection (UV=77). Sheet steel racks are also available without run-out protection (UV=0). Underneath on the back of the sheet steel rack there is a square hole. This is for mounting a coach bolt for extra run-out protection (to be used with versions with UV=77). The sheet steel rack can be attached to an air vent or ventilation flap with a window bracket set. Other lengths (L) and specifications on request.